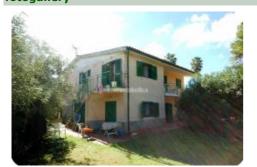

## **Indipendente - cod.1658 - Schiopparello** price 780.000,00 euro

Not even 100 meters from the sea, but immersed in the greenery and tranquility of the Portoferraio countryside, we offer an elevated farmhouse with two floors above ground, currently divided into four three-room apartments, namely two on the ground floor and two on the first floor, all with independent entrance, each of which consists of sitting room, kitchen, two bedrooms and bathroom, with two terraces on the first floor.

The property is completed by a surrounding courtyard of about 1000 square meters used as a garden and parking space, as well as an appurtenant building used as a laundry.

The property requires maintenance work on both the facades and the systems, which are currently functional in any case.

Excellent solution for income generation or for transformation into a single prestigious real estate unit.

| characteristics   |              |
|-------------------|--------------|
| Code              | 1658         |
| Typology          | Indipendente |
| Floor             | 2            |
| Surface (sqm)     | 230          |
| Garden            | yes          |
| Garden (sqm)      | 1230         |
| Terrace/Balcony   | yes          |
| N. bedrooms       | 8            |
| N. bathrooms      | 4            |
| Distance sea      | 100 mt       |
| Parking space/Box | yes          |
| Energetic class   | G            |