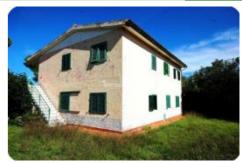

## **Indipendente - cod.1658 - Schiopparello** price 780.000,00 euro

Not even 100 meters from the sea, but immersed in the greenery and tranquility of the Portoferraio countryside, we offer an elevated farmhouse with two floors above ground, currently divided into four three-room apartments, namely two on the ground floor and two on the first floor, all with independent entrance, each of which consists of sitting room, kitchen, two bedrooms and bathroom, with two terraces on the first floor.

The property is completed by a surrounding courtyard of about 1000 square meters used as a garden and parking space, as well as an appurtenant building used as a laundry.

The property requires maintenance work on both the facades and the systems, which are currently functional in any case.

Excellent solution for income generation or for transformation into a single prestigious real estate unit.

| characteristics   |              |
|-------------------|--------------|
| Code              | 1658         |
| Typology          | Indipendente |
| Floor             | 2            |
| Surface (sqm)     | 230          |
| Garden            | yes          |
| Garden (sqm)      | 1230         |
| Terrace/Balcony   | yes          |
| N. bedrooms       | 8            |
| N. bathrooms      | 4            |
| Distance sea      | 100 mt       |
| Parking space/Box | yes          |
| Energetic class   | G            |