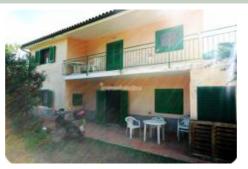

## **Indipendente - cod.1658 - Schiopparello** price 780.000,00 euro

Not even 100 meters from the sea, but immersed in the greenery and tranquility of the Portoferraio countryside, we offer an elevated farmhouse with two floors above ground, currently divided into four three-room apartments, namely two on the ground floor and two on the first floor, all with independent entrance, each of which consists of sitting room, kitchen, two bedrooms and bathroom, with two terraces on the first floor.

The property is completed by a surrounding courtyard of about 1000 square meters used as a garden and parking space, as well as an appurtenant building used as a laundry.

The property requires maintenance work on both the facades and the systems, which are currently functional in any case.

Excellent solution for income generation or for transformation into a single prestigious real estate unit.

| characteristics   |              |
|-------------------|--------------|
| Code              | 1658         |
| Typology          | Indipendente |
| Floor             | 2            |
| Surface (sqm)     | 230          |
| Garden            | yes          |
| Garden (sqm)      | 1230         |
| Terrace/Balcony   | yes          |
| N. bedrooms       | 8            |
| N. bathrooms      | 4            |
| Distance sea      | 100 mt       |
| Parking space/Box | yes          |
| Energetic class   | G            |