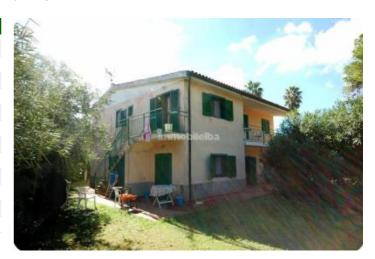

## **Indipendente - cod.1658 - Schiopparello** price 780.000,00 euro

Not even 100 meters from the sea, but immersed in the greenery and tranquility of the Portoferraio countryside, we offer an elevated farmhouse with two floors above ground, currently divided into four three-room apartments, namely two on the ground floor and two on the first floor, all with independent entrance, each of which consists of sitting room, kitchen, two bedrooms and bathroom, with two terraces on the first floor.

The property is completed by a surrounding courtyard of about 1000 square meters used as a garden and parking space, as well as an appurtenant building used as a laundry.

The property requires maintenance work on both the facades and the systems, which are currently functional in any case.

Excellent solution for income generation or for transformation into a single prestigious real estate unit.

| characteristics   |              |
|-------------------|--------------|
| Code              | 1658         |
| Typology          | Indipendente |
| Floor             | 2            |
| Surface (sqm)     | 230          |
| Garden            | yes          |
| Garden (sqm)      | 1230         |
| Terrace/Balcony   | yes          |
| N. bedrooms       | 8            |
| N. bathrooms      | 4            |
| Distance sea      | 100 mt       |
| Parking space/Box | yes          |
| Energetic class   | G            |